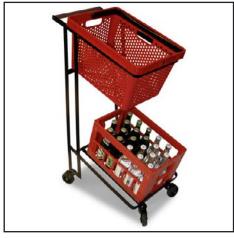

## Slim XL

For two Giant or SuperBig shopping baskets.

## Delivery

Parcel 5 carts

Measures 98x40x96 cm

Weight: 41 kg Volume: 0,38 m<sup>3</sup>

As an extra carrying support, we offer SlimXL, the smooth little shopping-basket cart that holds two baskets, or, one basket and a crate of beer. It stacks extra tightly, so it has a very small floor space.

SlimXL fits the two largest baskets, SuperBig and Giant. It's perfect for the narrow shop and for elderly customers, who may find it a burden to carry a full shopping basket.