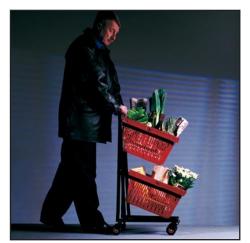

### Slim

Now we can offer you a new sales-stimulating product: Two Big Franzéns has become Slim Franzén - a trolley with two spacious baskets that uses just slightly more shop space than an ordinary single basket,

For example, a stack of ten Slim Franzén trolleys in around one metre long and only a basket wide.

Slim Franzén is a master om small space. It also offers convenience to customers who, although they don't want to do their weekly shopping still want to buy more than is room for in a basket.

In smaller shops trolley often create irritation, they are big and hard to handle, they block the aisles and gets in the way of the shelves