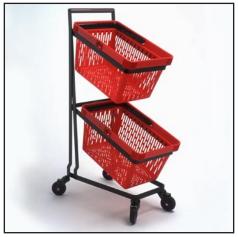

### Slim

For two Big shopping baskets.

### Measures

Length: 48
Width: 36 cm
Height: 95 cm
Weight: 7 Kg
Wheels: 7,5 cm Ø
Stacking length